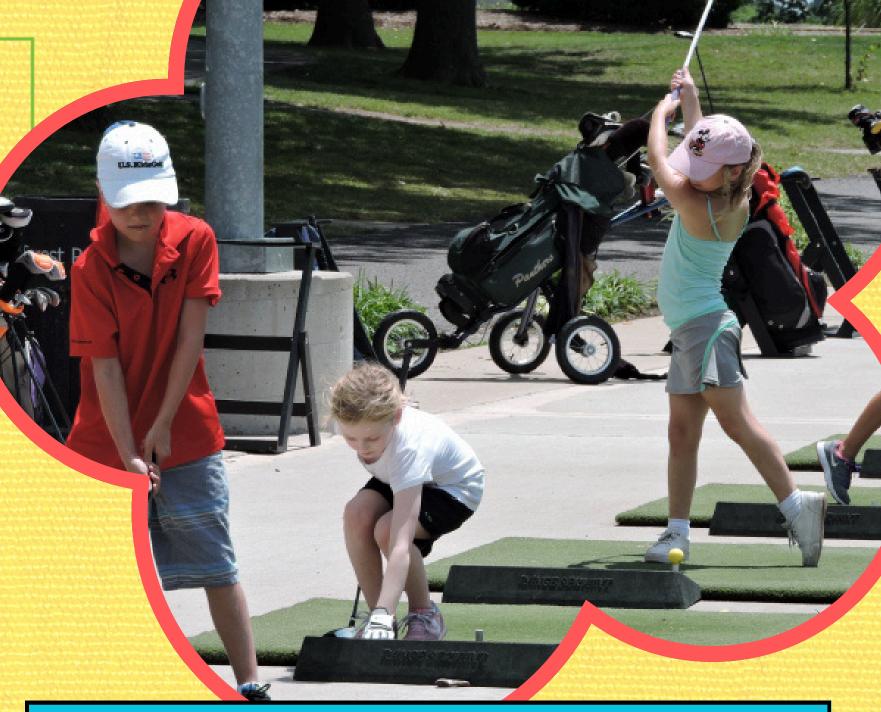

# THE HIGHLANDS KIDSCAMP FOREST PARK

#### KIDS CLUB - \$25/CAMPER

Available from their first day of camp until Labor Day. Includes one complimentary bucket of range balls per day, as well as \$5 golf and tennis fees